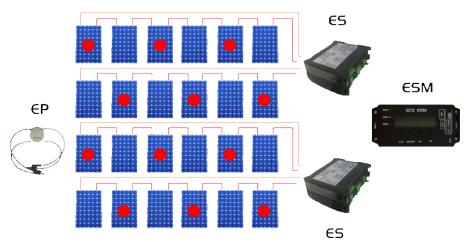

## BOM

- n° 1 ESM (Master electronic) for plant
- n° 1 ES (string electronic) for each two strings of PV panels
- n° 1 EP (panel electronic) for every panel controlled

Hypothesis control productivity and anti-theft of four strings + anti-theft control anti removal on 50% of the panels.